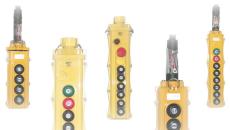

# **Push-Button**

Stocked in a Variety of Brands, Sizes & Styles

# **Pendant Stations**